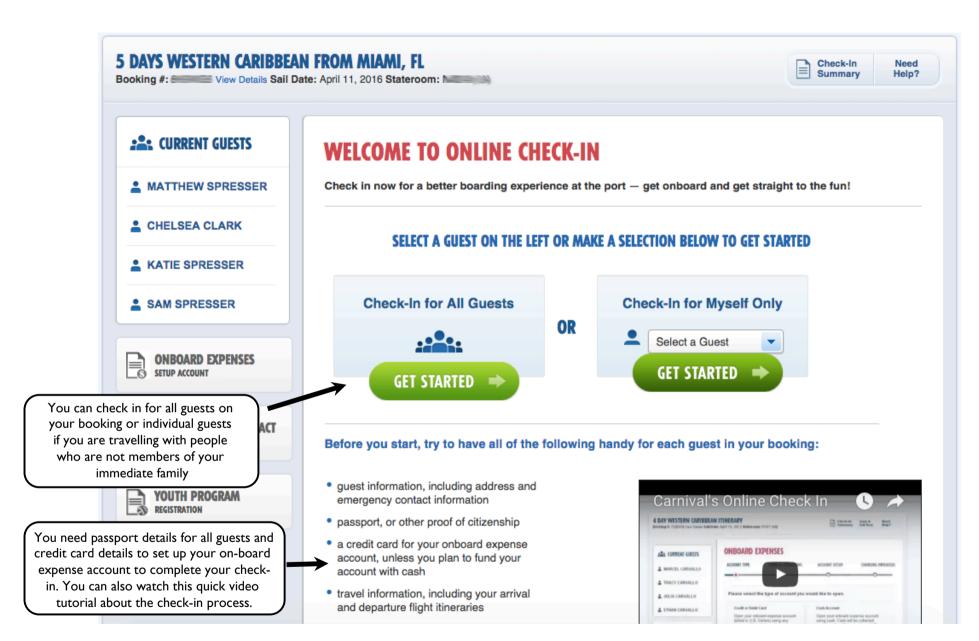

Carnival require all guests to Check In before reaching the port. This speeds up emabarkation so we get to relax and enjoy our holiday sooner! Click the green Online Check In link in My Cruise Manager to start your check in process. This can be done at any time and you can save your progress and come back later.

Carnival require all guests to Check In before reaching the port. This speeds up emabarkation so we get to relax and enjoy our holiday sooner! Click the Online Check In link in My Cruise Manager to reach this screen.