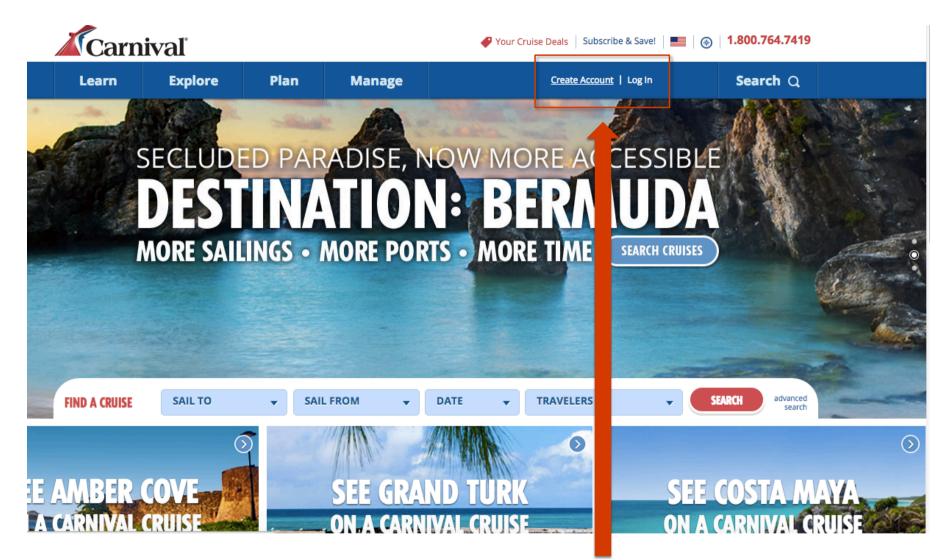

# CARNIVAL SENSATION 'MANAGE MY CRUISE' AND ONLINE CHECK-IN PROCESS

LANGSHAW DANCITY USA TOUR 2016

Visit carnival.com to register for online check-in. Click Create Account if you have NOT sailed with Carnival USA before. If you have previously used Carnival USA's online check-in and you have your login details, click Log In