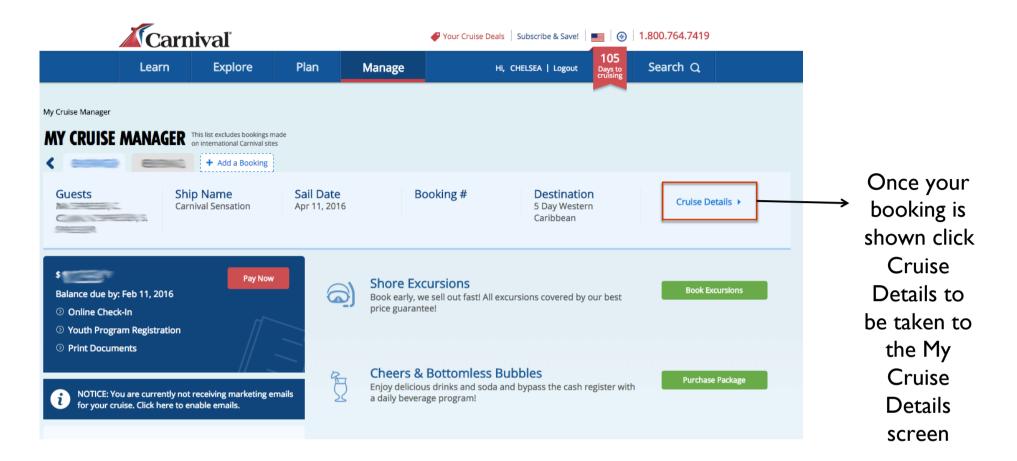

Select Manage My Cruise from the header menu and you should see your booking under the Manage My Cruises subheading on the left. If you don't see it, click Add a Booking and enter your booking number & other details. Our ship is the Carnival Sensation. Enter our sailing date as 04/11/2016. My Cruise Manager | My Cruise Details