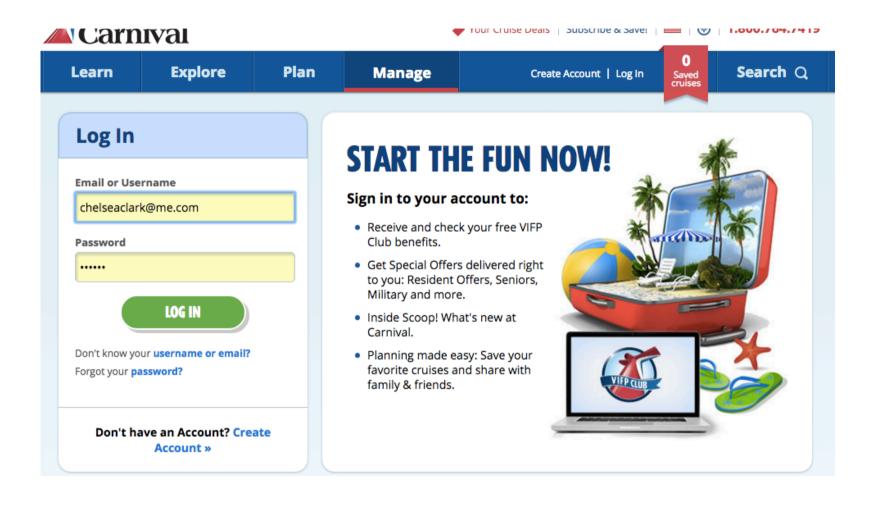

At the bottom of the form you will see this section. Please choose Yes and enter your booking number.

Our ship is the Carnival Sensation. Enter our sailing date as 04/11/2016.

Accept and click Join.

If you have sailed with Carnival before and have a login, enter it on this screen and click Log In