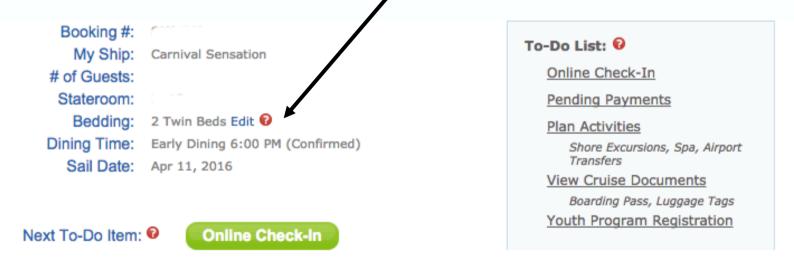

# **MY CRUISE DETAILS**

Some rooms will show 2 Twin Beds as the default bedding. This can be changed to King Bed if preferred if you have two guests. Additional beds (for the third and fourth guests in each room) are pull-downs or convertible couches and cannot be altered. Even though they don't show here, please be assured there will be bedding for everyone in your cabin!

## 5 days Western Caribbean from Miami, FL

You will be taken to the My Cruise Details page. From here you can plan on-board activities such as spa treatments or register your children for Carnival's kids club. You can also view and book shore excursions for each of the ports we will be visiting.