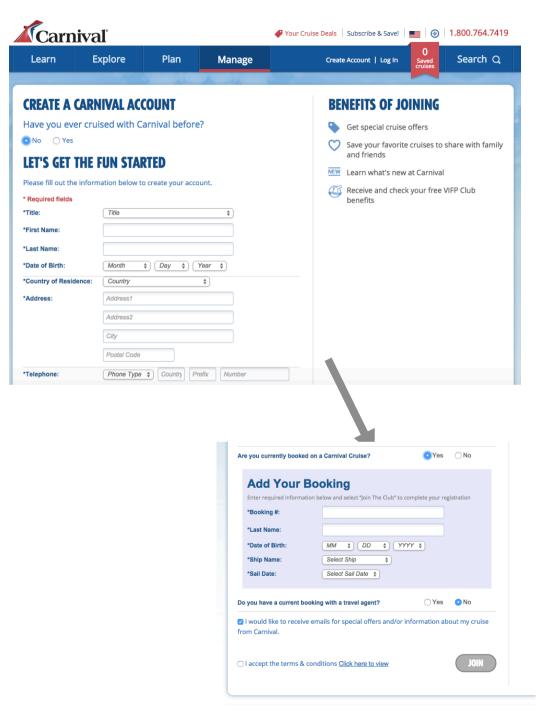

Select No if you have not cruised with Carnival before and enter your personal details (this only needs to be done for one member of your family) to register. If your family is travelling in separate cabins register once for each cabin.

At the bottom of the form you will see this section. Please choose Yes and enter your booking number.

Our ship is the Carnival Sensation. Enter our sailing date as 04/11/2016.

Accept and click Join.

If you have sailed with Carnival before and have a login, enter it on this screen and click Log In