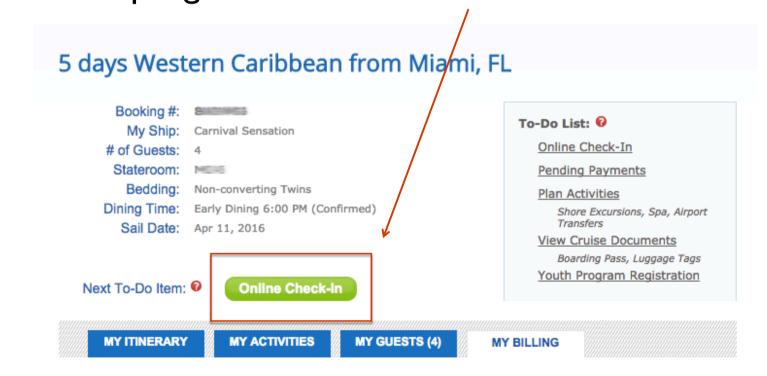

Carnival require all guests to Check In before reaching the port. This speeds up emabarkation so we get to relax and enjoy our holiday sooner! Click the green Online Check In link in My Cruise Manager to start your check in process. This can be done at any time and you can save your progress and come back later.

Carnival require all guests to Check In before reaching the port. This speeds up emabarkation so we get to relax and enjoy our holiday sooner! Click the Online Check In link in My Cruise Manager to reach this screen.